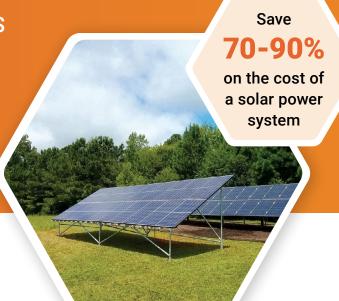

# What is the REAP Grant?

The USDA REAP program provides grant funding to farms and rural businesses for solar energy systems to help permanently reduce operating expenses. When combined with other incentives, eligible farms & businesses can save 70-90% on the cost of solar with a REAP Grant.